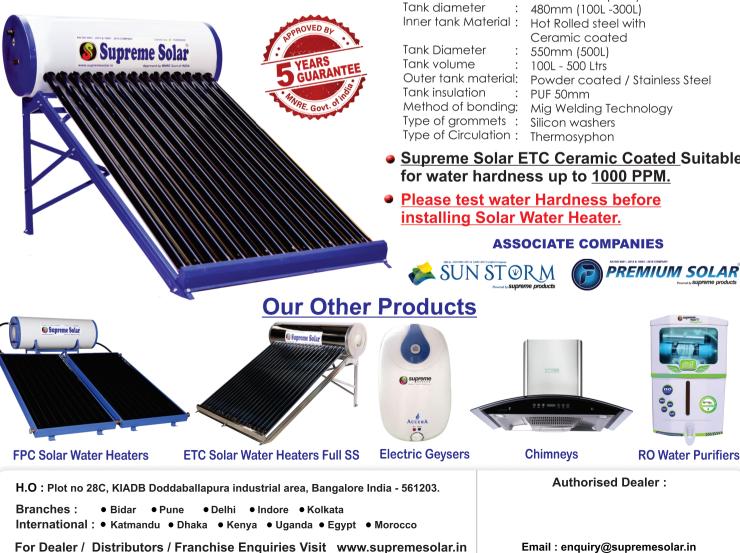

### **Supreme HEAVY ETC Ceramic Coated Solar Water Heaters**

58 - 1800mm (100L-300L) 58 - 2100mm (500L) 480mm (100L -300L) Ceramic coated

- Supreme Solar ETC Ceramic Coated Suitable for water hardness up to 1000 PPM.
- Please test water Hardness before installing Solar Water Heater.

**Technical Specifications** 

:

Tube Size

Tube Size