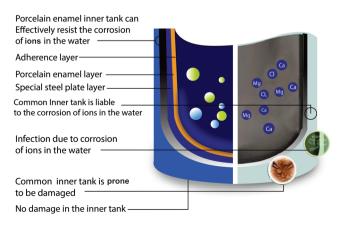

## What is Glass Lining?

Supreme Solar GL ETC model Suitable for water hardness up to <u>4000 PPM</u>

It is a non-stick coating created by melting special glass material in an automatic furnace at a very high temperature (around 850° C). 'Glass Lining' is an internationally renowned technology in solar water heating systems that help to provide clean hot water.

## BENEFITS OF SUPREME GLASS LINED SOLAR WATER HEATERS

- Supreme Solar delivers the required pressure for all your modern bathroom fittings even for latest shower panels.
- High Density Compressed PUF insulated storage tank to retain the Hot water upto 72 hrs.
- Prevents corrosion due to hard water which ensures the system stays free from leakage.
- Suitable for borewell water and hard water.