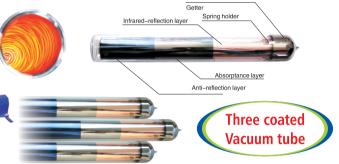

## What is Glass Lining?

Supreme Solar GL ETC model Suitable for water hardness up to <u>4000 PPM</u>

It is a non-stick coating created by melting special glass material in an automatic furnace at a very high temperature (around 850° C). 'Glass Lining' is an internationally renowned technology in solar water heating systems that help to provide clean hot water.

#### **Technical Specifications**

| Types of collector    | : | ETC                               |
|-----------------------|---|-----------------------------------|
| Specifications        | : | 58 - 2100mm                       |
| Frame Angle           | : | 27 Degrees                        |
| Inner Tank Materials: |   | Enamel Steel of 2mm & 2.5 mm      |
|                       |   | With Glass Lined Coating.         |
| Tank volume           | : | 110L - 165L - 200L - 220 Ltrs     |
| Outer Dish            | : | Aluminum With Powder Coated.      |
| Insulation            | : | 50 mm High Quality PUF Materials. |
| Outer Tank            | : | Powder Coated / Stainless Steel.  |
|                       |   |                                   |